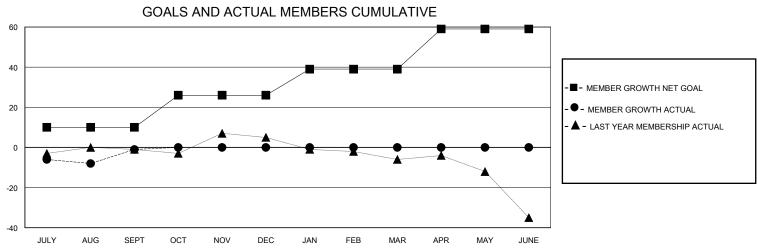

## District 202 F

Results as of: 9/30/2023

| GMT:            |               |             | GMT CA        |                               |                       |                         |                                                    |  |
|-----------------|---------------|-------------|---------------|-------------------------------|-----------------------|-------------------------|----------------------------------------------------|--|
|                 | Club          | os          |               | Members RESULTS FOR 2023-2024 |                       |                         |                                                    |  |
|                 | RESULTS FOR   | R 2023-2024 |               |                               |                       |                         |                                                    |  |
| QUARTER         | NEW CLUB GOAL | NEW CLUBS   | DROPPED CLUBS | QUARTER MEMB                  | ER GROWTH NET<br>GOAL | MEMBER GROWTH<br>ACTUAL | DROPPED<br>MEMBERS ACTUAL<br>(including transfers) |  |
| JULY/AUG/SEPT   | 0             | 0           | 1             | JULY/AUG/SEPT                 | 10                    | 16                      | 15                                                 |  |
| OCT/NOV/DEC     | 1             | 0           | 0             | OCT/NOV/DEC                   | 16                    | 0                       | 0                                                  |  |
| JAN/FEB/MAR     | 0             | 0           | 0             | JAN/FEB/MAR                   | 13                    | 0                       | 0                                                  |  |
| ADD/MAV/ II INE | 0             | 0           | 0             | ADD/MAY/ILINE                 | 20                    | 0                       | 0                                                  |  |