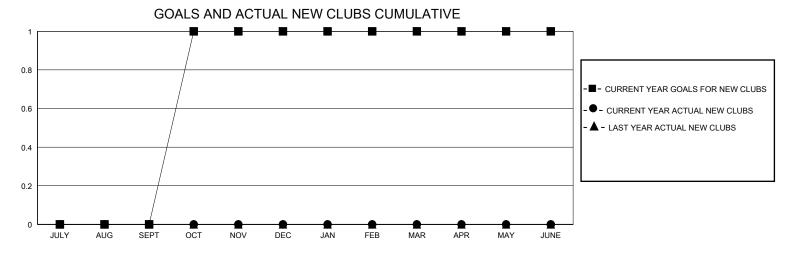

## District 202 F

Results as of: 9/30/2023

| GMT:            |               |             | GMT CA        |                               |                       |                         |                                                    |  |
|-----------------|---------------|-------------|---------------|-------------------------------|-----------------------|-------------------------|----------------------------------------------------|--|
|                 | Club          | os          |               | Members RESULTS FOR 2023-2024 |                       |                         |                                                    |  |
|                 | RESULTS FOR   | R 2023-2024 |               |                               |                       |                         |                                                    |  |
| QUARTER         | NEW CLUB GOAL | NEW CLUBS   | DROPPED CLUBS | QUARTER MEMB                  | ER GROWTH NET<br>GOAL | MEMBER GROWTH<br>ACTUAL | DROPPED<br>MEMBERS ACTUAL<br>(including transfers) |  |
| JULY/AUG/SEPT   | 0             | 0           | 1             | JULY/AUG/SEPT                 | 10                    | 16                      | 15                                                 |  |
| OCT/NOV/DEC     | 1             | 0           | 0             | OCT/NOV/DEC                   | 16                    | 0                       | 0                                                  |  |
| JAN/FEB/MAR     | 0             | 0           | 0             | JAN/FEB/MAR                   | 13                    | 0                       | 0                                                  |  |
| ADD/MAV/ II INE | 0             | 0           | 0             | ADD/MAY/ILINE                 | 20                    | 0                       | 0                                                  |  |